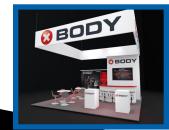

**20x20' EXHIBIT** Large hanging sign, custom bar, dressing rooms and custom product displays.