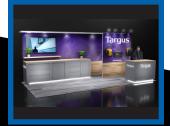

System booth with custom wood simulation components and SEG graphics.

**10x20' EXHIBIT** Re-configurable Be-Matrix system with custom headers and back-lit counters.

Reignit your

**20x30' EXHIBIT** Combination of system and traditional wood structure ceilings.