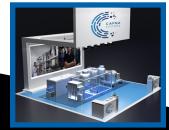

System booth with custom wood simulation components and SEG graphics.

**10x20' EXHIBIT** Re-configurable Be-Matrix system with custom headers and back-lit counters.

Reignit your

**20x30' EXHIBIT** Combination of system and traditional wood structure ceilings.