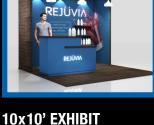

System booth with custom wood simulation components and SEG graphics.

**10x20' EXHIBIT** Re-configurable Be-Matrix system with custom headers and back-lit counters.

Reignit your

**20x30' EXHIBIT** Combination of system and traditional wood structure ceilings.