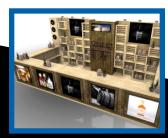

ctive custom design with light weight modular form. Our team of talented designers and engineers can create a breathtaking display to enhance your brand, drive interaction and support your overall trade show goals providing you with better results.

### **GETTING STARTED**

We offer complimentary design consultations and can execute a solution that is on budget, fabricated just like the design, is flawlessly executed and will make your trade show presence as professional or as outlandish as your imagination desires.

Contact us today at **805-658-1991** or **info@exhibitcompany.com** to discuss your custom project.

RENTAL EXHIBITS
CUSTOM EXHIBITS
RETAIL SPACES
MUSEUM EXHIBITS
INFORMATION KIOSKS
LOBBY SPACES



# **ARCADE ROOM**

Console demo station custom display with special lighting.



# 10x20' EXHIBIT

Wood finish reconfigurable bar themed booth.



# 30x30' EXHIBIT

Reconfigurable combination of system and custom wood components with large fabric graphics.



# 50x60' EXHIBIT

Combination of system and custom wood components with large fabric graphics and special lighting.