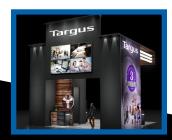

# 30x30' EXHIBIT

Reconfigurable combination of system and custom wood components with large fabric graphics.