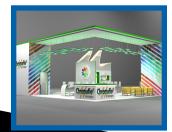

# 50x60' EXHIBIT

Combination of system and custom wood components with large fabric graphics and special lighting.