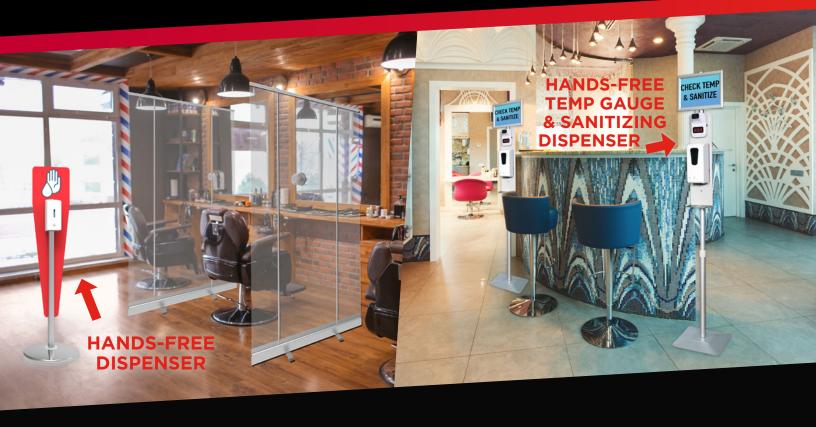

## **SANITIZING STANDS**& **STATIONS**

Encourage customers and employees to sanitize their hands and check their temperature HANDS-FREE by placing in entryways, hallways, reception areas and more. We offer a wide range of sanitizing stands for every price point.

- Temp-Sani Stand
  - Includes a hands-free temperature gauge
    & sanitizing dispenser w/ drip tray
- Trappa Sanitizing Stands
  - Range of 8 stands with aluminum posts, heavy-duty bases and hands-free sanitizing dispensers
- Bannitizer Sanitizing Station
  - Retractable banner stands with an attached hands-free sanitizing dispenser
- Wellness Station
  - All in-one display that promotes temperature check
    & sanitizing practices with built in temp gauge & sanitizing dispenser