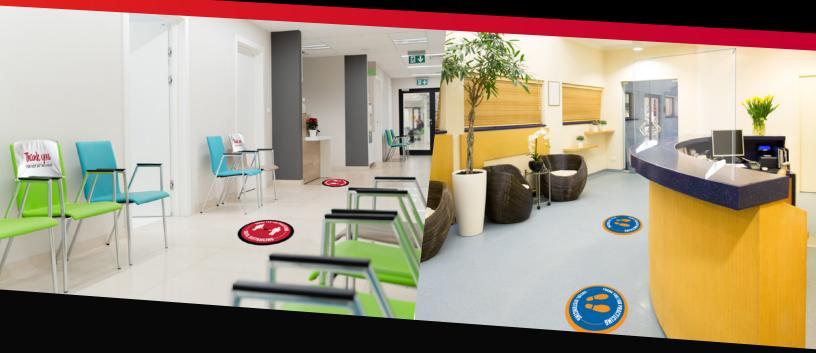

#### **CHAIR COVERS & FLOOR DECALS**

Encourage social distancing and physical separation with social distancing floor decals and chair covers. In areas where social distancing is challenging, reinforcing is important to guide and direct both employees and patrons.

- Floor Decals
  - Vinyl adhesive stickers, contour cut
  - Matte surface is slip & scratch resistant
  - Stock & custom designed options available