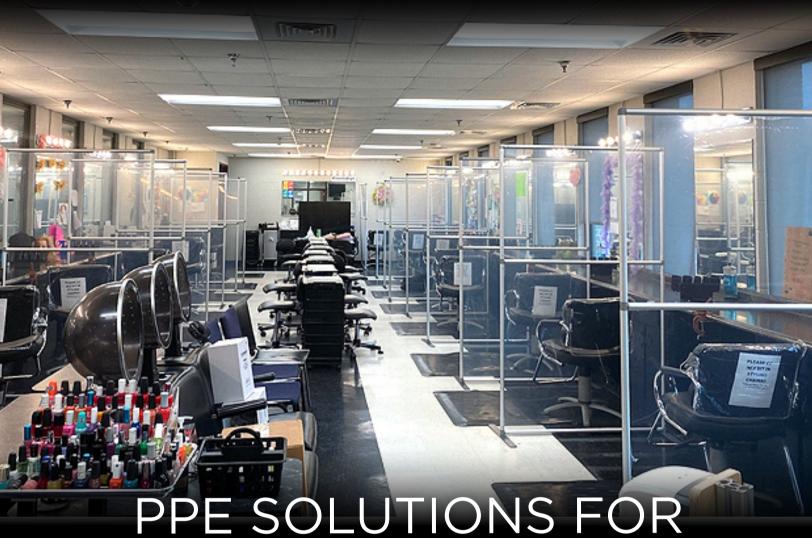

#### STANDING PARTITION WALLS

Create physical separation between chairs and stations to protect patrons and employees and keep them safe.

Our partition walls are easy to assemble, wipe down and disinfect. All partition walls are made in the USA.

We offer a variety of sizes and options, as well as customized solutions.

- Modulate<sup>®</sup> Sneeze Guard Walls
  - Feature aluminum tube frames & clear plexiglass panels
- Pegasus Banner Shields
  - Feature economy frames and a clear vinyl banner
- Mosquito Rectractable Banner Shields
  - Pull up banners with clear, rollable shields
- Custom Partition Walls
  - Feature premium extrusion frames & clear, large plexiglass panels