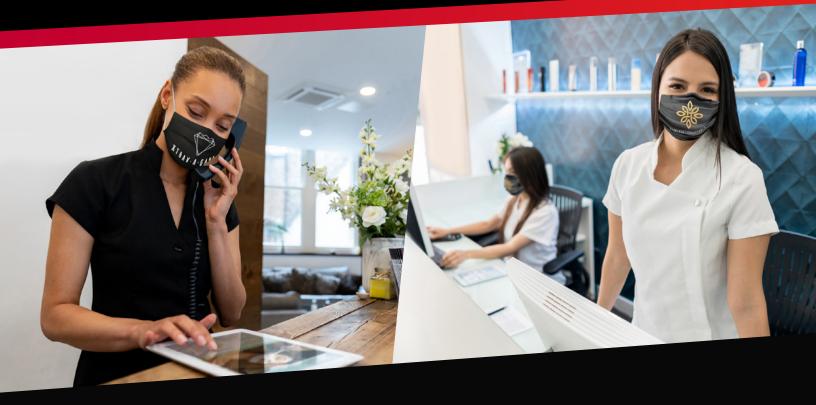

#### **PROTECTIVE FACE MASKS**

#### FITTED MASK

- 100% professionally made in the USA
- Can be custom-printed; 37 stock patterns also available
- Double layer protection against dust, pollen, exhaust, passive smoking, fog vapor and moisture droplets

#### PLEATED MASK (W/SPACE FOR FILTER)

- Antimicrobial fabric inhibits the penetration and growth of germs and bacteria
- Offered in Pleated and Fitted styles
- High quality, high-definition printed graphics
- Machine washable and reusable
- Sold in packs of 3