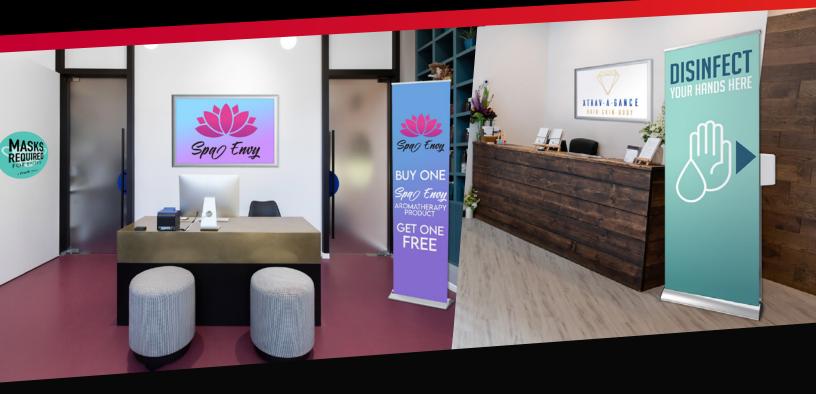

## **SANITIZING STANDS**& **STATIONS**

Encourage customers and employees to sanitize their hands and check their temperature HANDS-FREE by placing in entryways, hallways, reception areas and more. We offer a wide range of sanitizing stands for every price point.

- Temp-Sani Stand
  - Includes a hands-free temperature gauge
    & sanitizing dispenser w/ drip tray
- Trappa Sanitizing Stands
  - Range of 8 stands with aluminum posts, heavy-duty bases and hands-free sanitizing dispensers
- Bannitizer Sanitizing Station
  - Retractable banner stands with an attached hands-free sanitizing dispenser
- Wellness Station
  - All in-one display that promotes temperature check
    & sanitizing practices with built in temp gauge & sanitizing dispenser