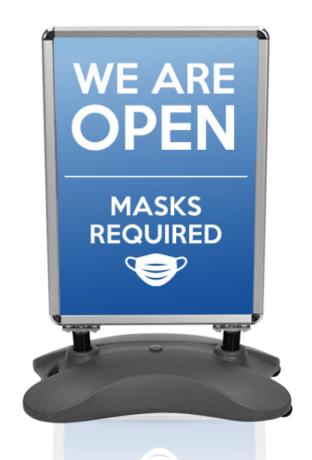

- Curbside Signs
  - Variety of outdoor curbside signs communicate messages such as "We're Open," "Masks Required," "Curbside Pick-Up"
- Outdoor Banner stands
  - Feature water or sand-fillable bases for stability and reliability
- Indoor & Outdoor Hanging banners
  - Printed vinyl and fabric hanging banners to 10ft wide or high
- Window Decals
  - Peel & Stick Wall & Window Signs communicate important news & protocols