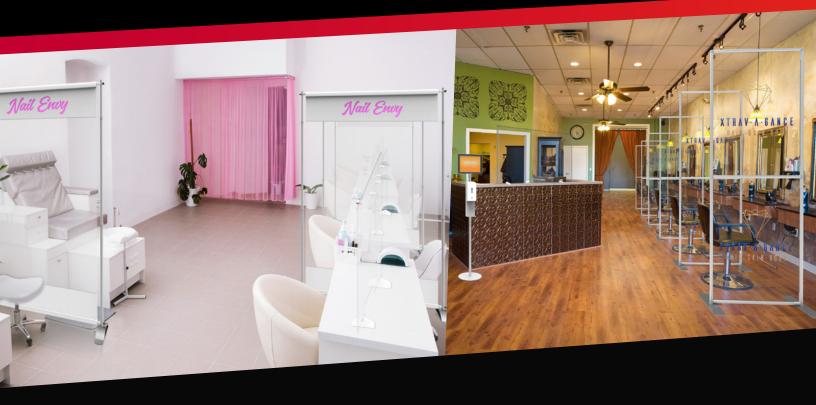

#### STANDING PARTITION WALLS

Create physical separation between chairs and stations to protect patrons and employees and keep them safe.

Our partition walls are easy to assemble, wipe down and disinfect. All partition walls are made in the USA.

We offer a variety of sizes and options, as well as customized solutions.

- Modulate<sup>®</sup> Sneeze Guard Walls
  - Feature aluminum tube frames & clear plexiglass panels
- Pegasus Banner Shields
  - Feature economy frames and a clear vinyl banner
- Mosquito Rectractable Banner Shields
  - Pull up banners with clear, rollable shields
- Custom Partition Walls
  - Feature premium extrusion frames & clear, large plexiglass panels