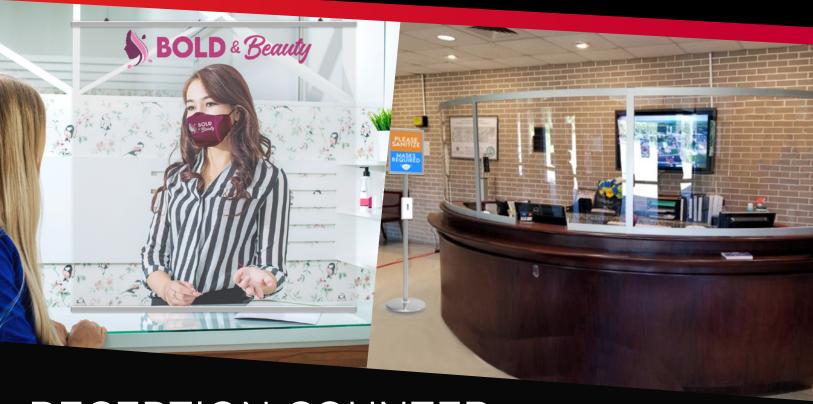

## RECEPTION COUNTER SNEEZE GUARDS

Countertop and reception desk sneeze guards create physical sepearation when social distancing is challenging. We offer a line of off-the-shelf sneeze gaurds, as well as customized reception barriers that help protect employees and patrons and enable them to interact safely and with confidence. Made in the USA, our barriers are superior in quality, and are designed to last.

- Acrylic Sneeze Guards
  - Feature 1/8" thick clear acrylic and white feet, offered with & w/o slot
- Hanging Sneeze Guards
  - Ceiling mounted, high-grip aluminum snap rail system that holds lightweight, 7mil clear polyester
- Desktop Sneeze Guards
  - Aluminum frame, rigid clear plexiglass panels
- Custom Sneeze Guards
  - Designed specific to the needs & environment