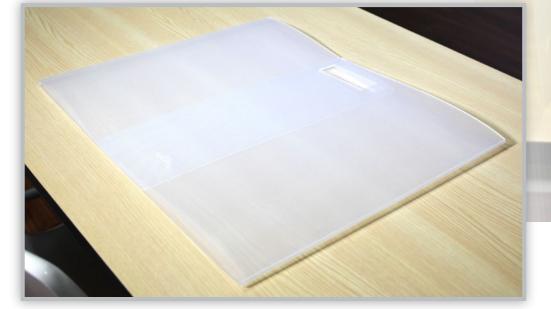

## FULL SIZE SEMI-TRANSPARENT PERSONAL SNEEZE GUARD WITH HANDLES Made in USA!

Call to order a sample!

- 22"w x 18"h x 13.5"d
- Personal, foldable sneeze guard
- Strengthened Polypropylene with Ribbing (Not 100% Transparent)
- Full version features handle cut-outs on center, right and left sides
- Elbow cut-out version includes handles and openings for elbows cutout for elbow is 6.75"w x 6.75"h
- Folds down and packs easily
- To clean, use a plastic cleaner or mild detergent and water with a soft cloth
- Lead time: Inventory arrives in 3 weeks, pre-order to reserve
- Orders will be bulk packaged
- Pricing does not include individual packing, handling or multi-ship locations

#### ECONOMY PERSONAL DESKTOP SNEEZE GUARD

- 20-21"w x 18"h x 11"d
- Economy, personal, foldable sneeze guard
- Clear, transparent PETG plastic (thermoplastic polyester) w/ removable film
- Flaps adhere to desktop with hook & loop strips (included)
- To clean, use a plastic cleaner or mild detergent and water with a soft cloth
- Lead time: 15-20 days
- Sold in large quantities only; MOQ: 1,000