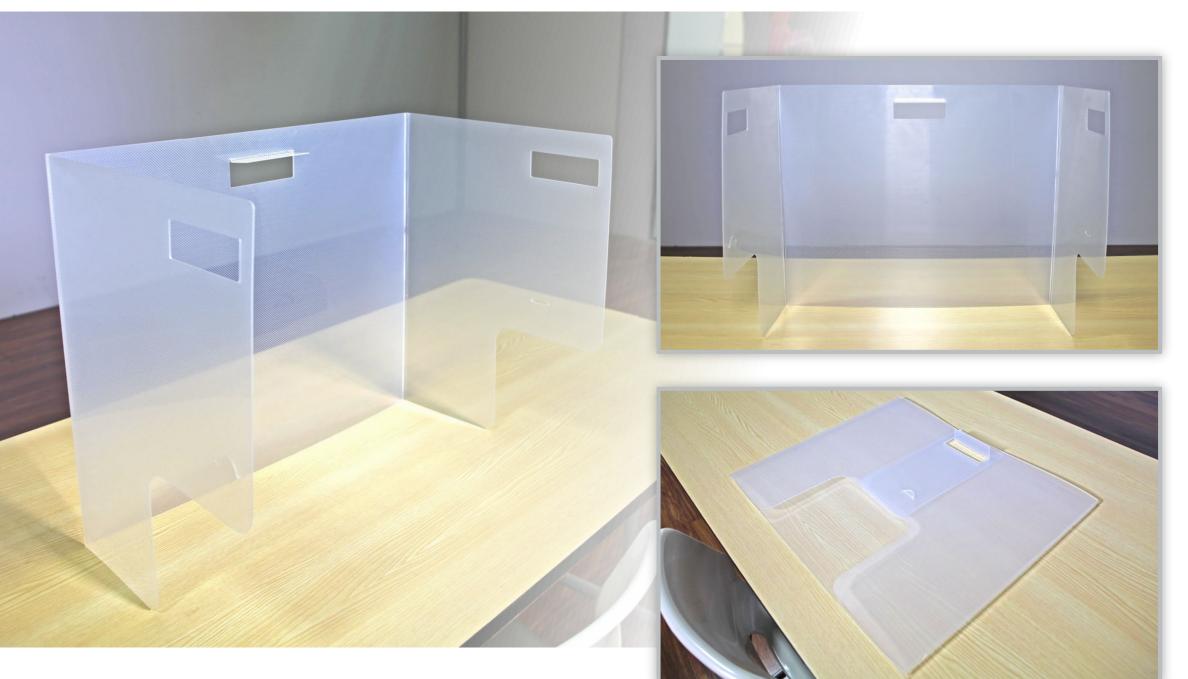

## ELBOW CUTOUT SEMI-TRANSPARENT PERSONAL SNEEZE GUARD WITH HANDLES Made in WSA!

## FULL SIZE SEMI-TRANSPARENT PERSONAL SNEEZE GUARD WITH HANDLES Made in USA!

Call to order a sample!

- 22"w x 18"h x 13.5"d
- Personal, foldable sneeze guard
- Strengthened Polypropylene with Ribbing (Not 100% Transparent)
- Full version features handle cut-outs on center, right and left sides
- Elbow cut-out version includes handles and openings for elbows cutout for elbow is 6.75"w x 6.75"h
- Folds down and packs easily
- To clean, use a plastic cleaner or mild detergent and water with a soft cloth
- Lead time: Inventory arrives in 3 weeks, pre-order to reserve
- Orders will be bulk packaged
- Pricing does not include individual packing, handling or multi-ship locations