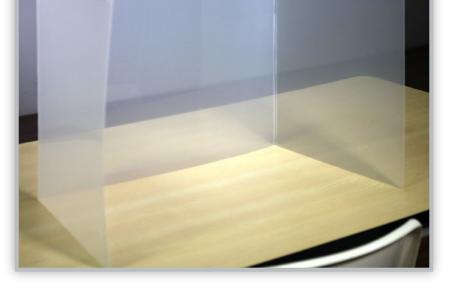

## ELBOW CUTOUT SEMI-TRANSPARENT PERSONAL SNEEZE GUARD WITH HANDLES Made in WSA!

## FULL SIZE SEMI-TRANSPARENT PERSONAL SNEEZE GUARD WITH HANDLES Made in USA!

Call to order a sample!

- 22"w x 18"h x 13.5"d
- Personal, foldable sneeze guard
- Strengthened Polypropylene with Ribbing (Not 100% Transparent)
- Full version features handle cut-outs on center, right and left sides
- Elbow cut-out version includes handles and openings for elbows cutout for elbow is 6.75"w x 6.75"h
- Folds down and packs easily
- To clean, use a plastic cleaner or mild detergent and water with a soft cloth
- Lead time: Inventory arrives in 3 weeks, pre-order to reserve
- Orders will be bulk packaged
- Pricing does not include individual packing, handling or multi-ship locations