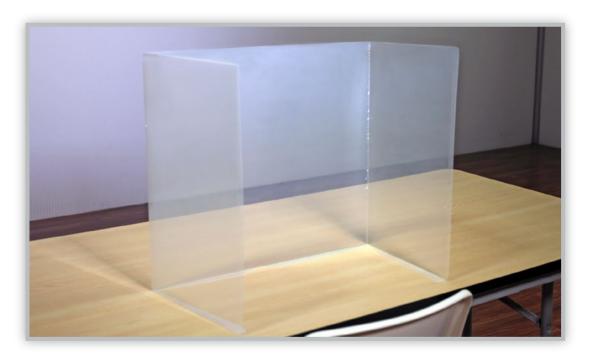

### FLATPACK PLEXIGLASS SNEEZE GUARD

- 1/8" thick desktop/table-top sneeze guard
- 22" wide
- Choice of height: 18", 23.5", 31"
- No minimum order quantity
- Quantities of ten or less ship next day
- Made in USA

| ITEM #                | DESCRIPTION                                | 1-10     | 11-24   | 25+     |
|-----------------------|--------------------------------------------|----------|---------|---------|
| SNZ-TRIFLD-22x18x12   | Flatpack Sneeze Guard 22"w x 18"h x 12"d   | \$80.50  | \$72.63 | \$68.25 |
| SNZ-TRIFLD-22x23.5x12 | Flatpack Sneeze Guard 22"w x 23.5"h x 12"d | \$91.88  | \$82.69 | \$77.00 |
| SNZ-TRIFLD-22x31x12   | Flatpack Sneeze Guard 22"w x 31"h x 12"d   | \$110.25 | \$99.75 | \$93.19 |