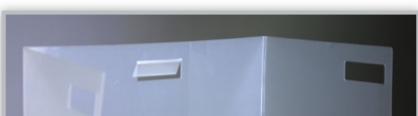

## ELBOW CUTOUT SEMI-TRANSPARENT PERSONAL SNEEZE GUARD WITH HANDLES Made in WSA!

## FULL SIZE SEMI-TRANSPARENT PERSONAL SNEEZE GUARD WITH HANDLES Made in USA!

Call to order a sample!

- 22"w x 18"h x 13.5"d
- Personal, foldable sneeze guard
- Strengthened Polypropylene with Ribbing (Not 100% Transparent)
- Full version features handle cut-outs on center, right and left sides
- Elbow cut-out version includes handles and openings for elbows cutout for elbow is 6.75"w x 6.75"h
- Folds down and packs easily
- To clean, use a plastic cleaner or mild detergent and water with a soft cloth
- Lead time: Inventory arrives in 3 weeks, pre-order to reserve
- Orders will be bulk packaged
- Pricing does not include individual packing, handling or multi-ship locations