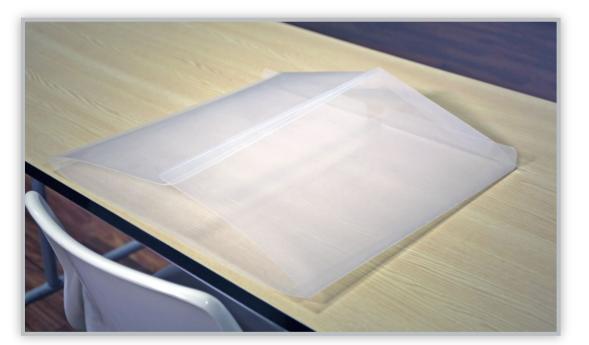

#### ECONOMY PERSONAL DESKTOP SNEEZE GUARD

- 20-21"w x 18"h x 11"d
- Economy, personal, foldable sneeze guard
- Clear, transparent PETG plastic (thermoplastic polyester) w/ removable film
- Flaps adhere to desktop with hook & loop strips (included)
- To clean, use a plastic cleaner or mild detergent and water with a soft cloth
- Lead time: 15-20 days
- Sold in large quantities only; MOQ: 1,000

| ITEM #           | DESCRIPTION                          | MOQ 1,000 |
|------------------|--------------------------------------|-----------|
| DSKTP-TRIFLD-GRD | Economy, clear foldable sneeze guard | \$22.66   |