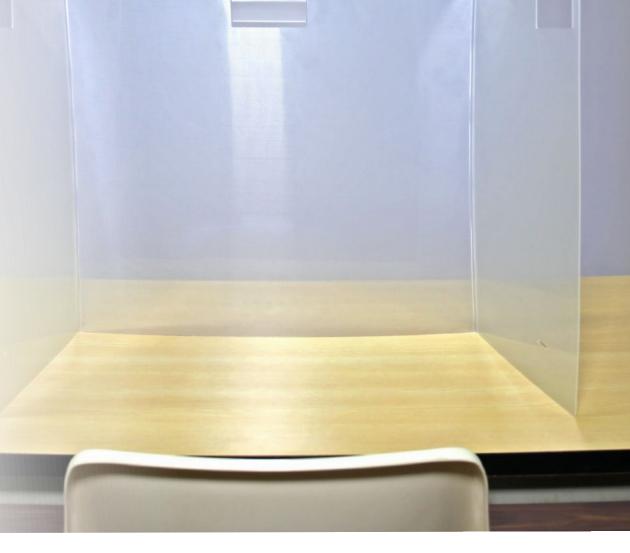

## ELBOW CUTOUT SEMI-TRANSPARENT PERSONAL SNEEZE GUARD WITH HANDLES Made in WSA!

## FULL SIZE SEMI-TRANSPARENT PERSONAL SNEEZE GUARD WITH HANDLES Made in USA!

Call to order a sample!

- 22"w x 18"h x 13.5"d
- Personal, foldable sneeze guard
- Strengthened Polypropylene with Ribbing (Not 100% Transparent)
- Full version features handle cut-outs on center, right and left sides
- Elbow cut-out version includes handles and openings for elbows cutout for elbow is 6.75"w x 6.75"h
- Folds down and packs easily
- To clean, use a plastic cleaner or mild detergent and water with a soft cloth
- Lead time: Inventory arrives in 3 weeks, pre-order to reserve
- Orders will be bulk packaged
- Pricing does not include individual packing, handling or multi-ship locations