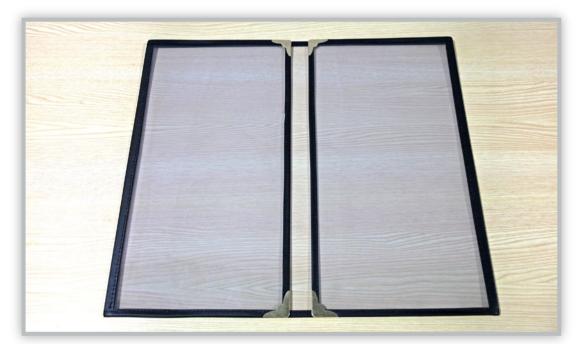

#### CLEAR MENU-STYLE PERSONAL DESKTOP SNEEZE GUARD

- 20-21"w x 18.25"h x 10"d
- Faux, leather-bound, personal, foldable sneeze guard
- Clear, transparent PVC plastic
- Metal corners help add weight and stability
- Folds down and packs easily
- To clean, use a plastic cleaner or mild detergent and water with a soft cloth
- Lead time: 15 days
- Pricing does not include individual packing, handling or multi-ship locations
- Orders will be bulk packaged

| ITEM #               | DESCRIPTION                                          | 1-24*   | 25+*    |
|----------------------|------------------------------------------------------|---------|---------|
| DSKTP-TRIFLD-SNZ-GRD | Faux, Leather-bound, personal, foldable sneeze guard | \$48.13 | \$38.50 |