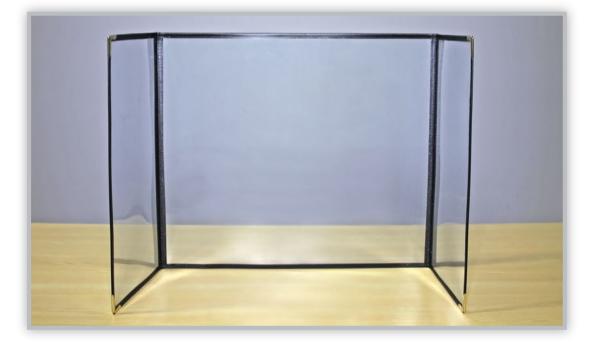

### FLATPACK PLEXIGLASS SNEEZE GUARD

- 1/8" thick desktop/table-top sneeze guard
- 22" wide
- Choice of height: 18", 23.5", 31"
- No minimum order quantity
- Quantities of ten or less ship next day
- Made in USA

| ITEM #                | DESCRIPTION                                | 1-10     | 11-24   | 25+     |
|-----------------------|--------------------------------------------|----------|---------|---------|
| SNZ-TRIFLD-22x18x12   | Flatpack Sneeze Guard 22"w x 18"h x 12"d   | \$80.50  | \$72.63 | \$68.25 |
| SNZ-TRIFLD-22x23.5x12 | Flatpack Sneeze Guard 22"w x 23.5"h x 12"d | \$91.88  | \$82.69 | \$77.00 |
| SNZ-TRIFLD-22x31x12   | Flatpack Sneeze Guard 22"w x 31"h x 12"d   | \$110.25 | \$99.75 | \$93.19 |