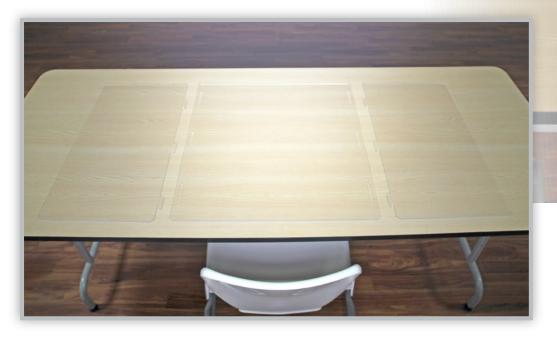

## FULL SIZE SEMI-TRANSPARENT PERSONAL SNEEZE GUARD WITH HANDLES Made in USA!

Call to order a sample!

- 22"w x 18"h x 13.5"d
- Personal, foldable sneeze guard
- Strengthened Polypropylene with Ribbing (Not 100% Transparent)
- Full version features handle cut-outs on center, right and left sides
- Elbow cut-out version includes handles and openings for elbows cutout for elbow is 6.75"w x 6.75"h
- Folds down and packs easily
- To clean, use a plastic cleaner or mild detergent and water with a soft cloth
- Lead time: Inventory arrives in 3 weeks, pre-order to reserve
- Orders will be bulk packaged
- Pricing does not include individual packing, handling or multi-ship locations

| ITEM #              | DESCRIPTION                                                  | 1-24*   | 25+*    |
|---------------------|--------------------------------------------------------------|---------|---------|
| DSKTP-TRIFLD-DOM    | Full size, semi-transparent full size, foldable sneeze guard | \$37.10 | \$29.40 |
| DSKTP-TRIFLD-DOM-CT | Elbow cut-out, semi-transparent foldable sneeze guard        | \$37.10 | \$29.40 |