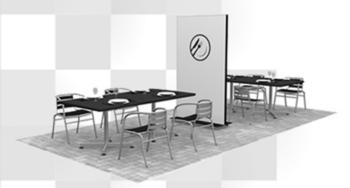

#### **Restaurant dividers**

Our aluminium frames can be used as split walls in restaurants. This simple temporary structure is easily assembled and can easily be moved around or adjusted in size. It is also quick and easy to finish, completely within the style and decor of a restaurant.