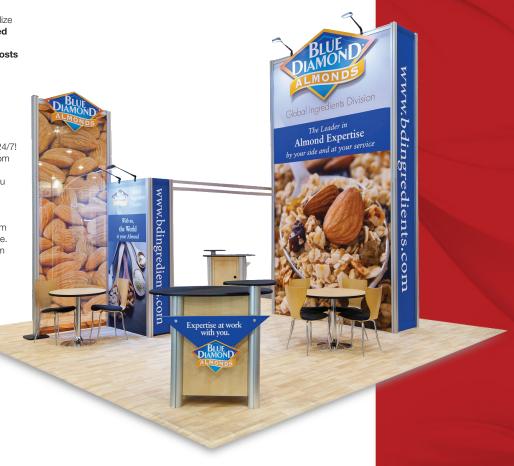

### Look Smart.

A smart look is driven by **smart design**. Nomadic has a whole new generation of **breathtaking custom modular environments** that are helping exhibitors engage more sales opportunities than ever before. We develop creative display solutions designed to **build your brand, drive interaction** with your target audience and support your overall **business strategies**. Let our team of talented designers transform your face-to-face marketing programs and extend the value of your investment in trade shows, corporate events and meetings.

A Nomadic custom modular display can help you dramatically **reduce** operational **expenses** like transportation, drayage, and I&D. You also **save** on ownership **costs** such as storage, inspections, maintenance and replacement since system components are far less expensive than custom-built ones.

### **Grow Smart.**

Bring your brand to more places. Invest in a lifetime of **versatility** with a custom modular display that can **adapt and change** with your market challenges. Nomadic led an **evolution** in modular exhibits. Distinctive and practical, we engineer our product lines to **integrate** with one another.

Nomadic custom modular exhibits are **scalable** to work in more places and grow with your business needs. So you benefit from the ability to enhance, expand and **repurpose** your properties to fit multiple applications