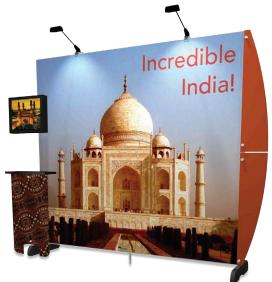

## Style Smart.

These fabric display lines combine brilliant printed fabric graphics with scalability to serve more of your marketing needs. Choose from single or double sided models.