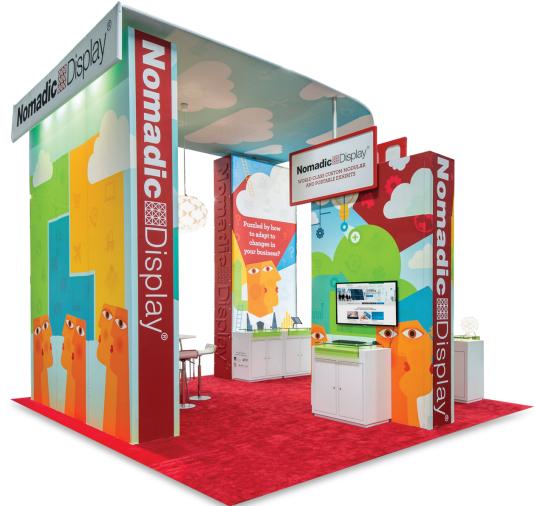

### Look Smart.

A smart look is driven by **smart design**. Nomadic has a whole new generation of **breathtaking custom modular environments** that are helping exhibitors engage more sales opportunities than ever before. We develop creative display solutions designed to **build your brand, drive interaction** with your target audience and support your overall **business strategies**. Let our team of talented designers transform your face-to-face marketing programs and extend the value of your investment in trade shows, corporate events and meetings.

A Nomadic custom modular display can help you dramatically **reduce** operational **expenses** like transportation, drayage, and I&D. You also **save** on ownership **costs** such as storage, inspections, maintenance and replacement since system components are far less expensive than custom-built ones.

### **Grow Smart.**

Bring your brand to more places. Invest in a lifetime of **versatility** with a custom modular display that can **adapt and change** with your market challenges. Nomadic led an **evolution** in modular exhibits. Distinctive and practical, we engineer our product lines to **integrate** with one another.

Nomadic custom modular exhibits are **scalable** to work in more places and grow with your business needs. So you benefit from the ability to enhance, expand and **repurpose** your properties to fit multiple applications