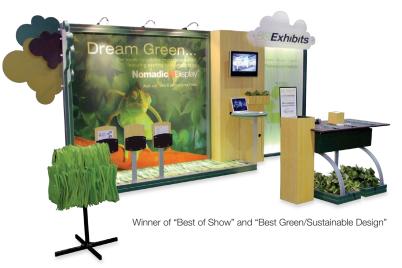

#### High Quality "Green" Manufacturing

Rest assured that Nomadic is committed to environmentally friendly manufacturing practices. We print graphics with non-toxic, water-soluble, ultra-violet inks, a paperless ink transfer system, and an infrared ink curing system that eliminates the release of volatile organic compounds. The majority of our display solutions are also sustainable and recyclable. Our product lines are designed to integrate with one another so components may be re-purposed into new display designs or serve multiple applications. Nomadic's aluminum structures contain 80% post-consumer recycled content. All of our aluminum structures and rotationally molded shipping cases are 100% recyclable. For more details on our commitment to the environment, see the green statement on our web site.