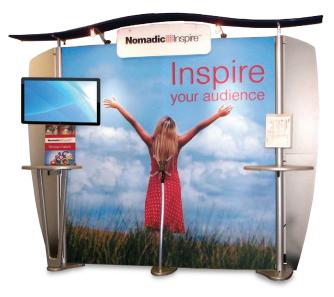

#### Inspire your Audience

Inspire fabric displays deliver an upscale aesthetic and versatile value. Now you can have a unique look from show to show or even day to day. Inspire's exclusive **canopy converts into four different shapes** using the same canopy cover. It's like getting four display designs for the price of one!

Our most **popular accessories easily mount directly** to sturdy aluminum extrusions. Mix and match or rearrange a wide variety of options like iPad stands, monitors, robust pedestals, waterfall brackets and more!

A basic Inspire display – canopy with cover, custom fit SEG printed fabric panel, set of lights and set of fins – packs in just **one wheeled case** that weighs **less than 120 lbs** and **ships UPS or FedEx**. Additional accessories pack in a second case.