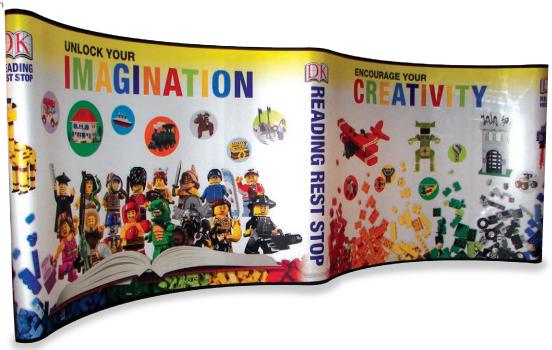

## Style Smart.

These fabric display lines combine brilliant printed fabric graphics with scalability to serve more of your marketing needs. Choose from single or double sided models.

#### Inspire your Audience

Inspire fabric displays deliver an upscale aesthetic and versatile value. Now you can have a unique look from show to show or even day to day. Inspire's exclusive **canopy converts into four different shapes** using the same canopy cover. It's like getting four display designs for the price of one!

Our most **popular accessories easily mount directly** to sturdy aluminum extrusions. Mix and match or rearrange a wide variety of options like iPad stands, monitors, robust pedestals, waterfall brackets and more!